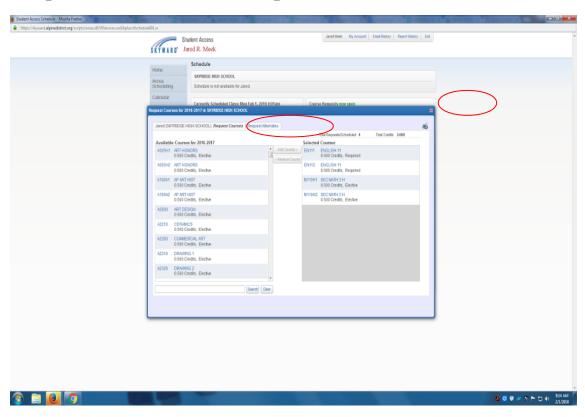

| Notes                   |                            |
| Student Signature                                                                                                                                                                                                                                                                                                                                                                                                                                           | Parent Signature        | Counselor Signature        |

# Step 2: Fill out your registration form

# Step 3: In Skyward go to "Request Courses for 2016-2017"





## Step 4: Request Courses



Step 5: Please return registration forms to the counseling office AND enter all class requests into Skyward by

February 12th, 2016