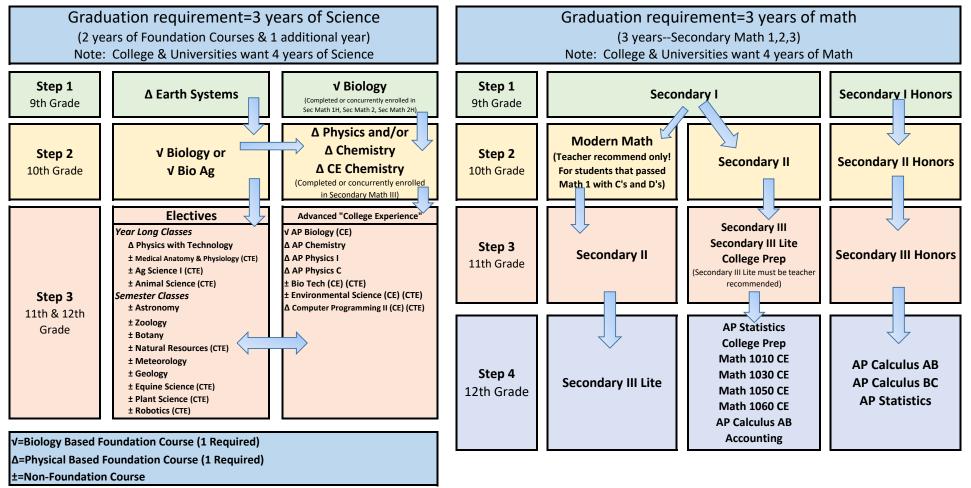

# Westlake Science

## Westlake Math

(CE classes require completion of Sec I, II, & III with at least a C average)