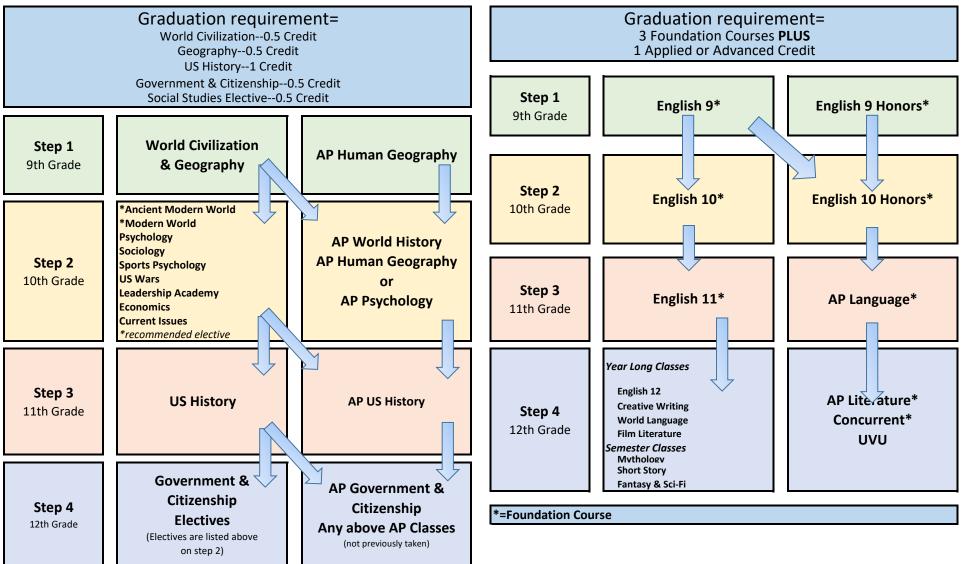

|
|              |                |                |            |                 |                                            |                                            | If you plan on taking<br>Seminary/Religious<br>Release Time, it will<br>take one of your<br>elective slots and |

#### **Graduation Requirements**

You can view your graduation requirements by Logging into Skyward, on the left side of the screen is "GRADUTION REQUIREMENTS," anything in red is what you still need to take in order to graduate.

**DOES NOT count as** 

credit.



# Westlake Science



## Westlake Math

(CE classes require completion of Sec I, II, & III with at least a C average)







## Westlake Social Studies





Westlake Language Arts