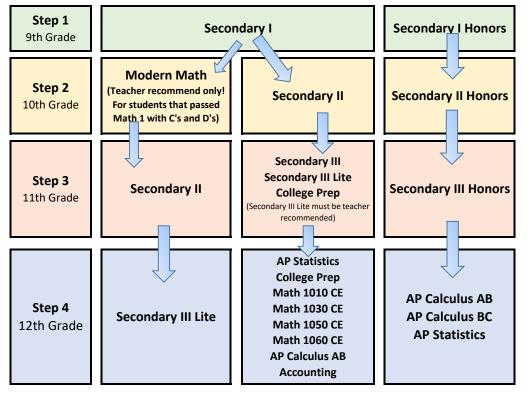

## Westlake Math

(CE classes require completion of Sec I, II, & III with at least a C average)

### Graduation requirement=3 years of math

(3 years--Secondary Math 1,2,3)
Note: College & Universities want 4 years of Math