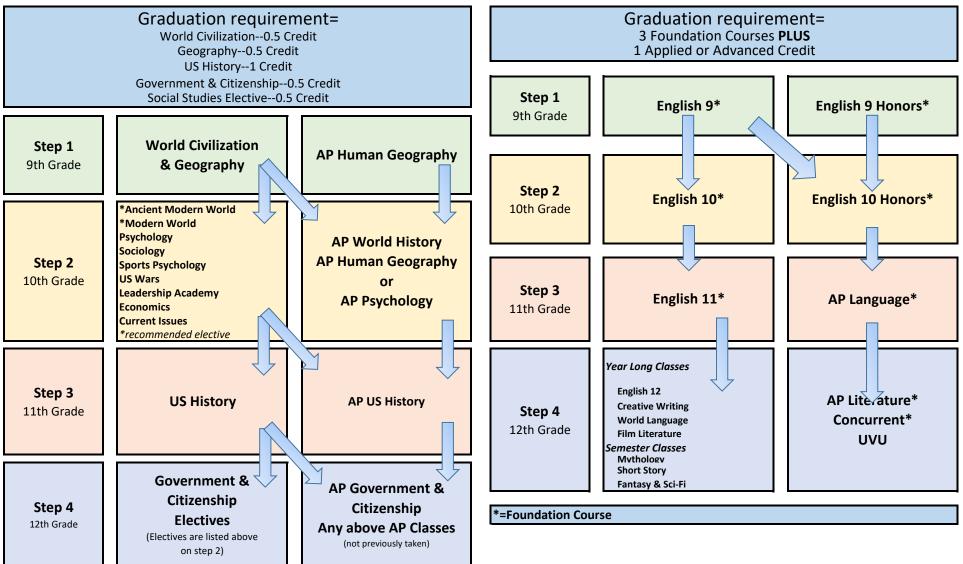

|
|                                                                                                                    |                |                | O Economics                |                            |                                            |                                            |                                             |

#### **Graduation Requirements**

You can view your graduation requirements by Logging into Skyward, on the left side of the screen is "GRADUTION REQUIREMENTS," anything in red is what you still need to take in order to graduate.



# Westlake Science



## Westlake Math

(CE classes require completion of Sec I, II, & III with at least a C average)







## Westlake Social Studies





Westlake Language Arts