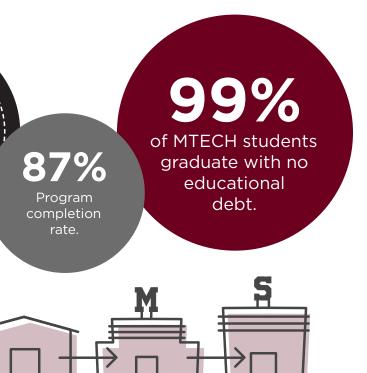

## hat is MTECH?

ainland Technical College is a unded school where students t from a low-cost education. eceive hands-on training in labs assrooms. Some programs offer orld experience on an externship linicals. Students can build their e while preparing for their future omising career.