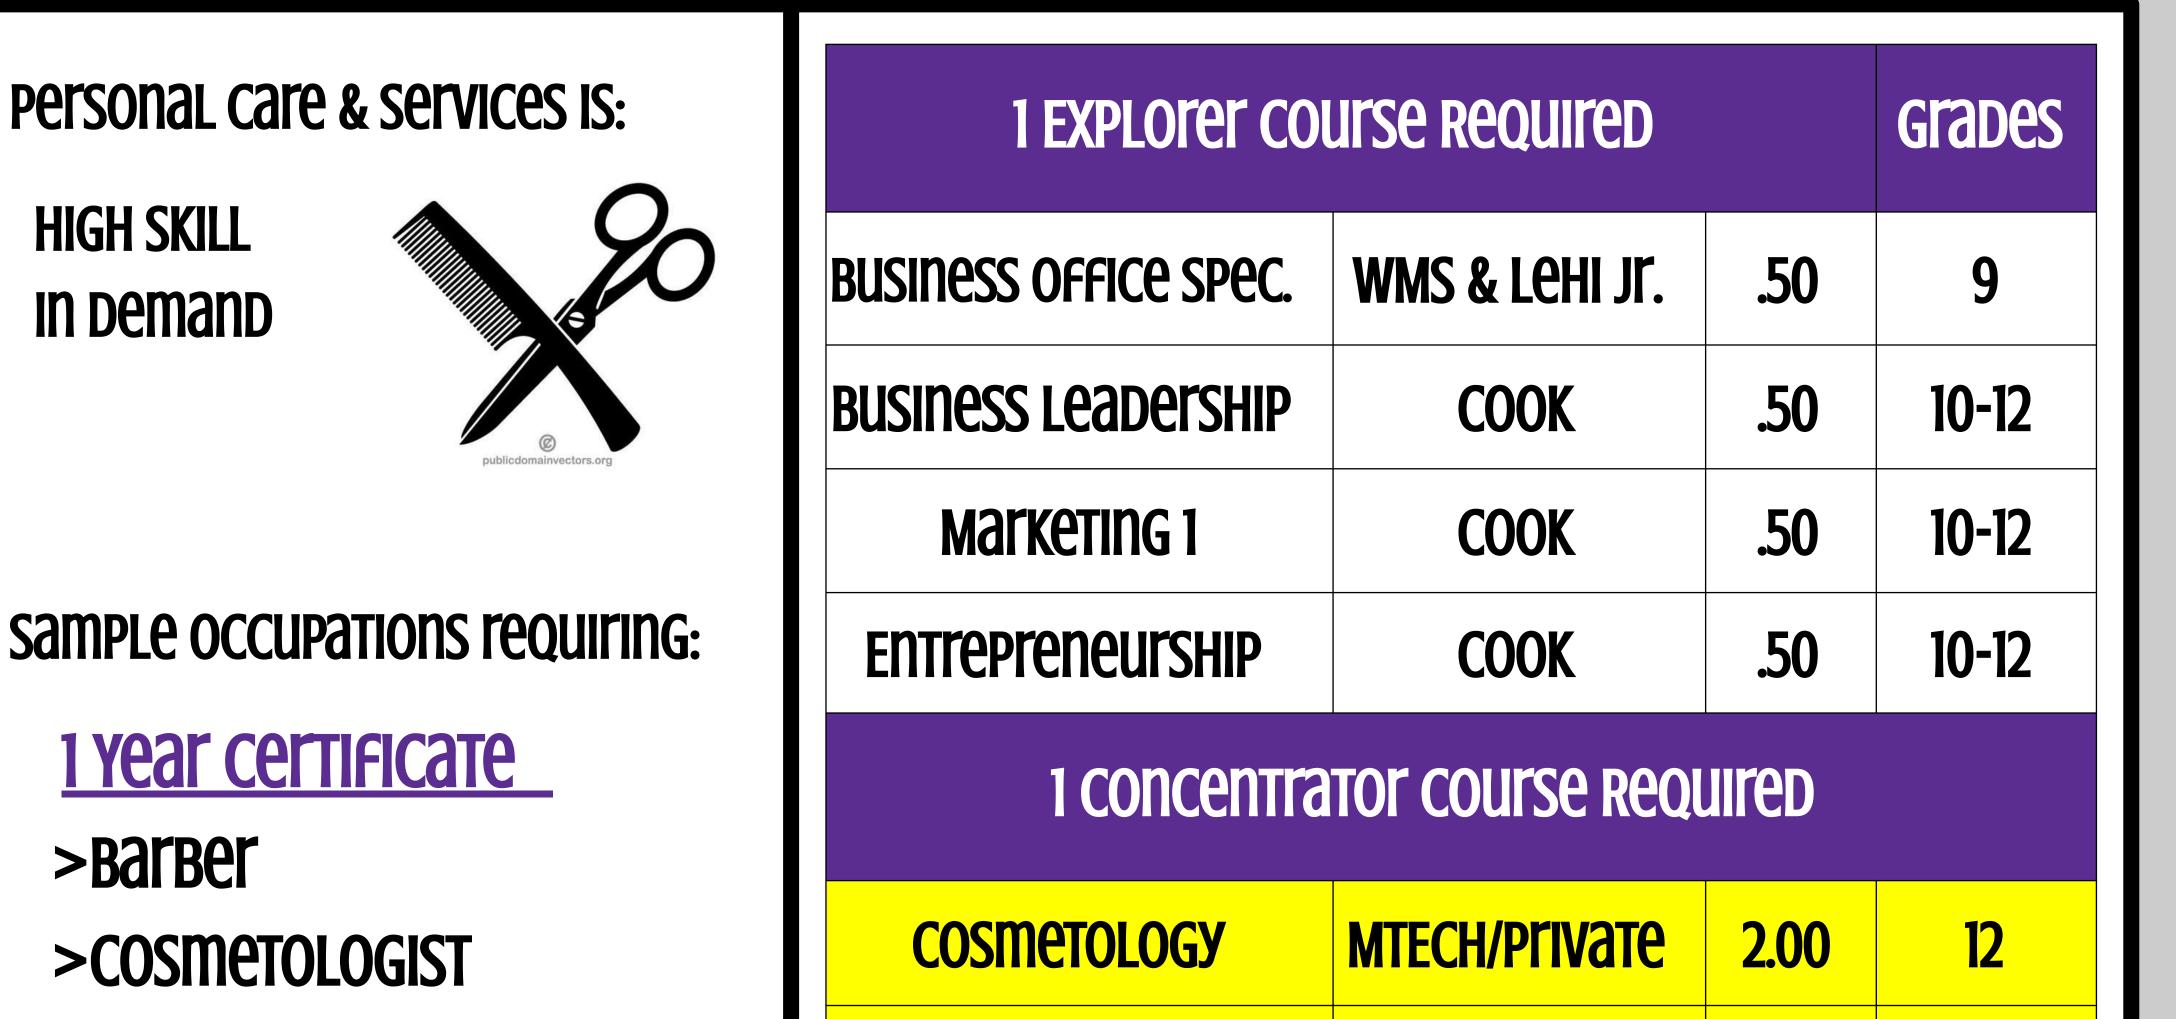

## Personal care and services

DOES THIS CAREER PATHWAY FIT YOUR INTERESTS AND LIFESTYLE? WOULD YOU LIKE A CAREER IN THE BEAUTY INDUSTRY? COMPLETING A CAREER PATHWAY WILL PREPARE YOU TO TAKE ADVANTAGE OF POSTSECONDARY OPTIONS, SUCH AS ON-THE-JOB TRAINING, CERTIFICATION PROGRAMS, AND TWO- AND FOUR-YEAR

## >Hair Designer >Manicurist & Pedicurist >Skincare specialist (ESTHETICIAN)

| Hair Design                | MTECH         | 2.00 | 12    |
|----------------------------|---------------|------|-------|
| Nail Technician            | MTECH/Private | 1.00 | 11-12 |
| <b>Basic Esthetician</b>   | private       | 2.00 | 12    |
| SUGGESTED COMPLETER COURSE |               |      |       |
|                            |               |      |       |
| CTE INTERNSHIP             | MCMULLIN      | .50  | 12    |