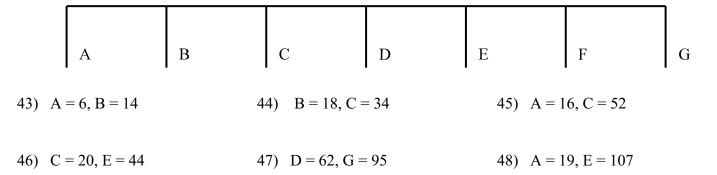

Farmer John is building a fence. He spaces the fence posts evenly along the fence line. Given the coordinates of two of these posts, find the location of the others.