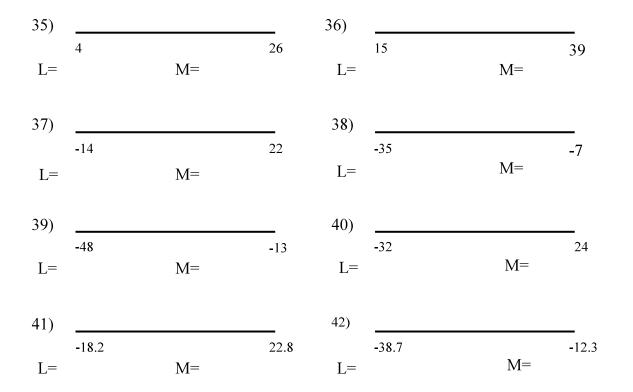

28) -9 2 -2 7 4 -5 -12 7 5 7 0 7 -1

29) -5 9 -13 0 6 61 -12 -9 -13 0 -9 0 61 -11 -21 -7 -5 5 6

Find the following distances on the number line. (Show your work!!)

30) PF 31) DZ 32) CQ 33) WK 34) AT

Give the lengths and midpoint of each of the following segments.