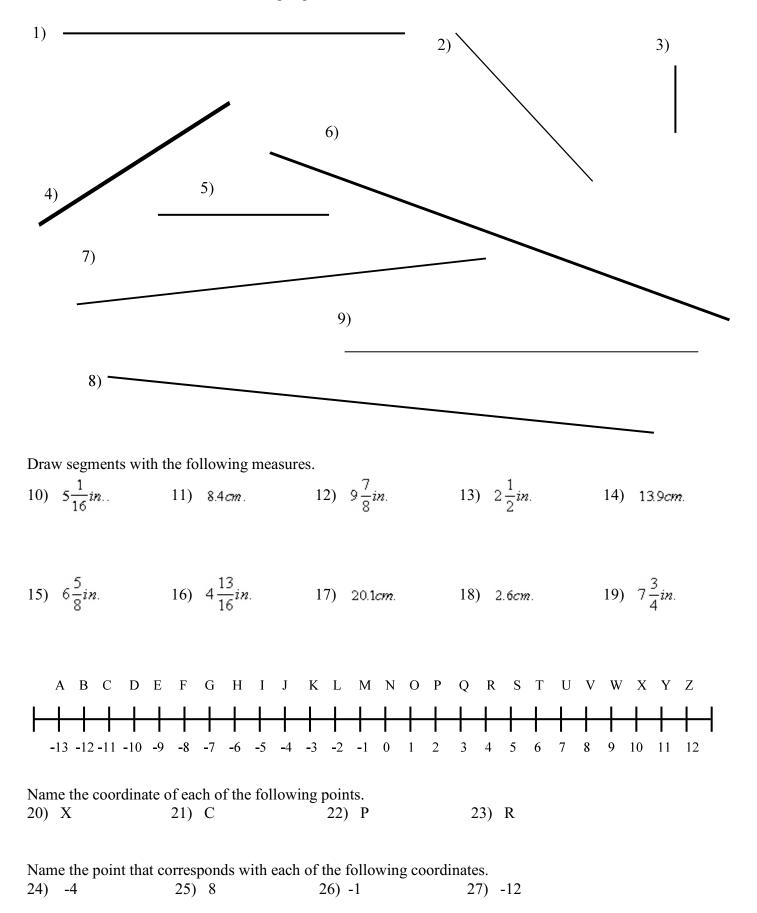

## Segments and Measurement 2 Geometry Give the measurements of the following segments in standard and metric units.

Give the letter that corresponds with each coordinate given below to discover the secret message.

28) -9 2 -2 7 4 -5 -12 7 5 7 0 7 -1

29) -5 9 -13 0 6 61 -12 -9 -13 0 -9 0 61 -11 -21 -7 -5 5 6

Find the following distances on the number line. (Show your work!!)

30) PF 31) DZ 32) CQ 33) WK 34) AT

Give the lengths and midpoint of each of the following segments.