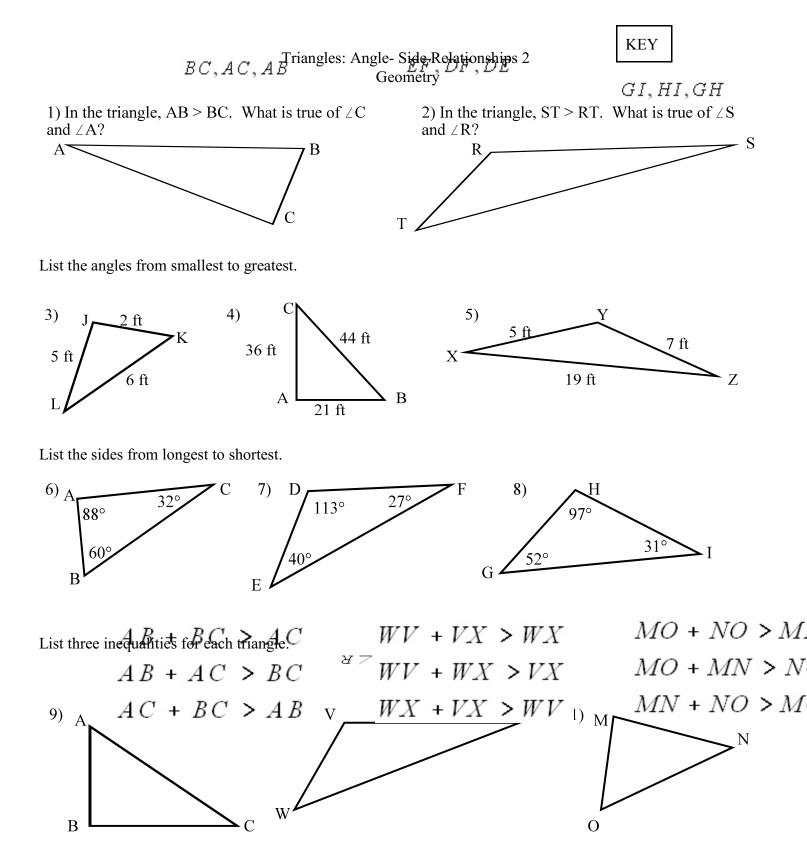

| Can these numbers b 12) 9, 7, 3 | the lengths of the sid 13) 10, 6, 4 | es of a triangle?<br>14) 15, 1, 13 | 15) 21, 14, 32 | 16) 19, 35, 14 |
|---------------------------------|-------------------------------------|------------------------------------|----------------|----------------|
| Yes                             | No                                  | No                                 | Yes            | No             |
| 17) 19, 2, 18                   | 18) 17, 4, 21                       | 19) 10, 5, 17                      | 20) 14, 11, 22 | 21) 7, 18, 9   |
| Yes                             | No                                  | No                                 | Yes            | No             |

In the following problems, the lengths of two sides of a triangle are gi