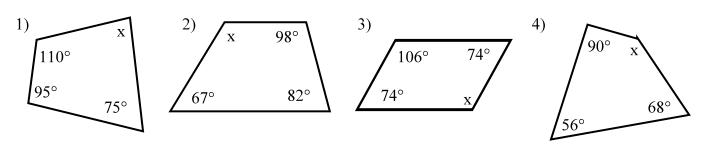

## Quadrilaterals Geometry

Find the missing angle.

Identify the quadrilaterals.

Use the words *always*, *sometimes*, or *never* to complete each sentence accurately.

- 20) A parallelogram is \_\_\_\_\_\_ a quadrilateral.
- 21) A kite is \_\_\_\_\_ a trapezoid.
- 22) A rhombus is \_\_\_\_\_ a parallelogram. 23) A parallelogram is \_\_\_\_\_ a rhombus.
- 24) A rectangle is \_\_\_\_\_ a square.
- 25) A quadrilateral is \_\_\_\_\_\_ a trapezoid.