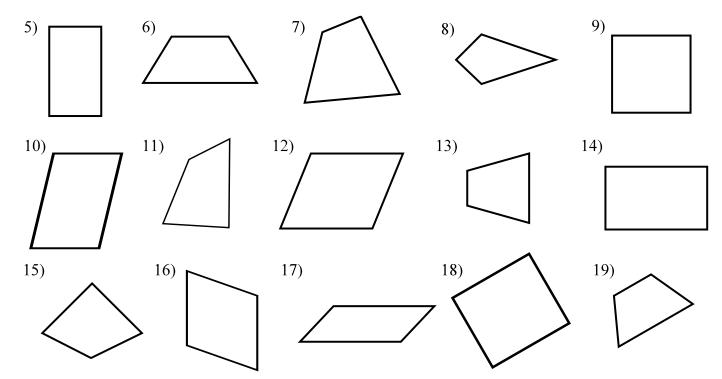

## Quadrilaterals Geometry

Find the missing angle.

Identify the quadrilaterals.

Use the words *always*, *sometimes*, or *never* to complete each sentence accurately.

- 20) A parallelogram is \_\_\_\_\_\_ a quadrilateral.
- 21) A kite is \_\_\_\_\_ a trapezoid.
- 22) A rhombus is \_\_\_\_\_ a parallelogram. 23) A parallelogram is \_\_\_\_\_ a rhombus.
- 24) A rectangle is \_\_\_\_\_ a square.
- 25) A quadrilateral is \_\_\_\_\_\_ a trapezoid.